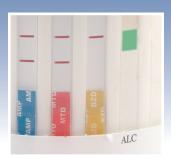

# Now test for all the 'usual suspects' and alcohol

IST Urine Alcohol Test Cup!

with

DRUGCHECK®
NxStep OnSite

Shown with adulterant and alcohol test strips



Available with test strips for alcohol and adulterants, or alcohol only



Alcohol only



# DrugCheck® **NxStep OnSite**





- Available with alcohol and/or adulterant tests
- 8 oz. cup
- 9% larger opening
- Unbreakable cup surface

- ✓ Leak-proof transport technology
- 15 individual chambers eliminate drug interpretation confusion
- Tamper-proof strip insert
- Made in U.S.A.
- Results in 5 minutes



## More great innovations from the leader

The manufacturer of the DrugCheck® Drug Test Cup and Dip Drug Test proudly introduces the first 15-panel drug test cup on the market. With the new NxStep OnSite Drug Test Cup, you can now test for up to 15 drug types in a single cup with results in 5 minutes.

- ✓ NO ASSEMBLY
- ✓ NO CARD **DIPPING**
- ✓ NO MOVING **PARTS**
- ✓ NO TILTING TO ACTIVATE
- ✓ NO CROSS CONTAMINATION
- ✓ NO SPLIT **SAMPLES**

# OR CHAMBER



Dr