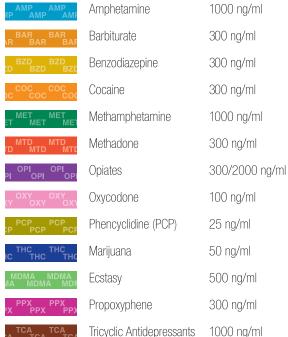

## More great innovations from the leader

The manufacturer of the DrugCheck® Drug Test Cup and Dip Drug Test proudly introduces the first 15-panel drug test cup on the market. With the new NxStep OnSite Drug Test Cup, you can now test for up to 15 drug types in a single cup with results in 5 minutes.

# Designed for the person giving the test

With its superior design, the DrugCheck® NxStep OnSite Drug Test Cup requires no handling or manipulation to activate testing. The NxStep OnSite is FDA cleared and has the same accuracy when compared to certified lab testing.