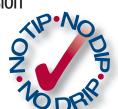

# Now test for all the 'usual suspects' and alcohol

IST Urine Alcohol Test Cup!

with

DRUGCHECK®
NxStep OnSite

Shown with adulterant and alcohol test strips



Available with test strips for alcohol and adulterants, or alcohol only



Alcohol only



# DrugCheck® **NxStep OnSite**





- Available with alcohol and/or adulterant tests
- 8 oz. cup
- 9% larger opening
- Unbreakable cup surface

- ✓ Leak-proof transport technology
- 15 individual chambers eliminate drug interpretation confusion
- Tamper-proof strip insert
- Made in U.S.A.
- Results in 5 minutes



## More great innovations from the leader

The manufacturer of the DrugCheck® Drug Test Cup and Dip Drug Test proudly introduces the first 15-panel drug test cup on the market. With the new NxStep OnSite Drug Test Cup, you can now test for up to 15 drug types in a single cup with results in 5 minutes.

- ✓ NO ASSEMBLY
- ✓ NO CARD **DIPPING**
- ✓ NO MOVING **PARTS**
- ✓ NO TILTING TO ACTIVATE
- ✓ NO CROSS CONTAMINATION
- ✓ NO SPLIT **SAMPLES**

# OR CHAMBER



DrugCheck® Alcohol Color Chart

# Designed for the person giving the test

With its superior design, the DrugCheck® NxStep OnSite Drug Test Cup requires no handling or manipulation to activate testing. The NxStep OnSite is FDA cleared and has the same accuracy when compared to certified lab testing.



### Distributed by:

### **Pre