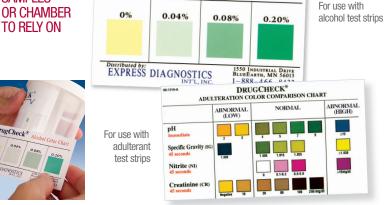

ly



Alcohol only



# DrugCheck® **NxStep OnSite**





- Available with alcohol and/or adulterant tests
- 8 oz. cup
- 9% larger opening
- Unbreakable cup surface

- ✓ Leak-proof transport technology
- 15 individual chambers eliminate drug interpretation confusion
- Tamper-proof strip insert
- Made in U.S.A.
- Results in 5 minutes



## More great innovations from the leader

The manufacturer of the DrugCheck® Drug Test Cup and Dip Drug Test proudly introduces the first 15-panel drug test cup on the market. With the new NxStep OnSite Drug Test Cup, you can now test for up to 15 drug types in a single cup with results in 5 minutes.

- ✓ NO ASSEMBLY
- ✓ NO CARD **DIPPING**
- ✓ NO MOVING **PARTS**
- ✓ NO TILTING TO ACTIVATE
- ✓ NO CROSS CONTAMINATION
- ✓ NO SPLIT **SAMPLES**

# OR CHAMBER



DrugCheck® Alcohol Color Chart

# Designed for the person giving the test

With its superior design, the DrugCheck® NxStep OnSite Drug Test Cup requires no handling or manipulation to activate testing. The NxStep OnSite is FDA cleared and has the same accuracy when compared to certified lab testing.



### Distributed by:

### **Preferred Drug Testing**

PO Box 14 - Worthington, MN. 56187 605-366-2994 email: info@drugcup.com www.drugcup.com