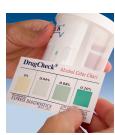

dly introduces the first 15-panel drug test cup on the market. With the new NxStep OnSite Drug Test Cup, you can now test for up to 15 drug types in a single cup with results in 5 minutes.

- ✓ NO ASSEMBLY
- ✓ NO CARD **DIPPING**
- ✓ NO MOVING **PARTS**
- ✓ NO TILTING TO ACTIVATE
- ✓ NO CROSS CONTAMINATION
- ✓ NO SPLIT **SAMPLES**

# OR CHAMBER



DrugCheck® Alcohol Color Chart

# Designed for the person giving the test

With its superior design, the DrugCheck® NxStep OnSite Drug Test Cup requires no handling or manipulation to activate testing. The NxStep OnSite is FDA cleared and has the same accuracy when compared to certified lab testing.



### Distributed by:

### **Preferred Drug Testing**

PO Box 14 - Worthington, MN. 56187 605-366-2994 email: info@drugcup.com www.drugcup.com