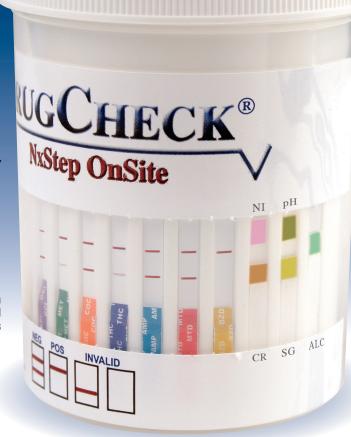

# DrugCheck® **NxStep OnSite**

- Available with alcohol and/or adulterant tests
- 8 oz. cup
- 9% larger opening
- Unbreakable cup surface

- ✓ Leak-proof transport technology
- 15 individual chambers eliminate drug interpretation confusion
- Tamper-proof strip insert
- Made in U.S.A.
- Results in 5 minutes

## More great innovations from the leader

The manufacturer of the DrugCheck® Drug Test Cup and Dip Drug Test proudly introduces the first 15-panel drug test cup on the market. With the new NxStep OnSite Drug Test Cup, you can now test for up to 15 drug types in a single cup with results in 5 minutes.

# Designed for the person giving the test

With its superior design, the DrugCheck® NxStep OnSite Drug Test Cup requires no handling or manipulation to activate testing. The NxStep OnSite is FDA cleared and has the same accuracy when compared to certified lab testing.